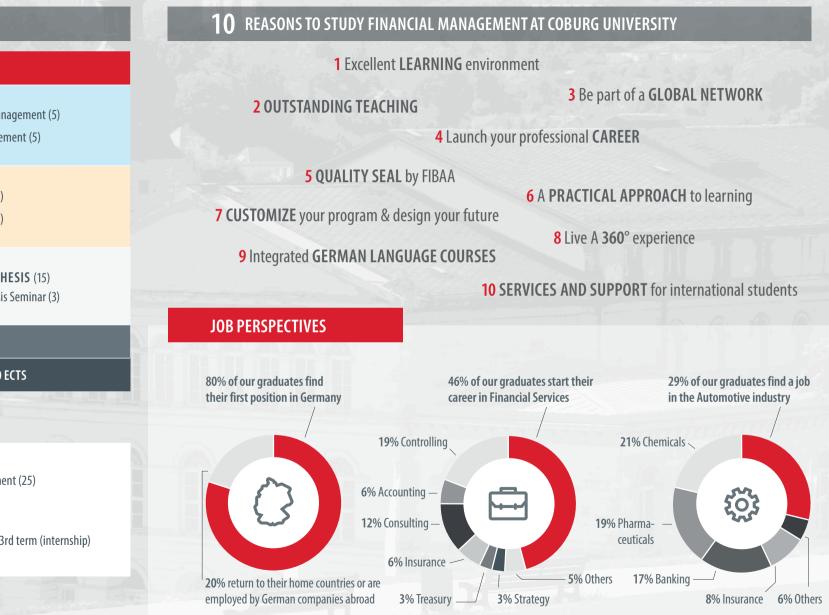

#### CURRICULUM & PROGRAM STRUCTURE

| 1st Term                                                                                                                                                                                                                                                                                                                                           | 2nd Term                                                                                                                       | 3rd Term                                                                                                                                                                                                      | 4th Term                            |
|----------------------------------------------------------------------------------------------------------------------------------------------------------------------------------------------------------------------------------------------------------------------------------------------------------------------------------------------------|--------------------------------------------------------------------------------------------------------------------------------|---------------------------------------------------------------------------------------------------------------------------------------------------------------------------------------------------------------|-------------------------------------|
| Intercultural Management and Ethics (5)<br>Business Strategy and International Marketing (5)<br>Information and Communication Systems (5)                                                                                                                                                                                                          | Human Resource Management and Leadership (5)<br>Financial Management Accounting (5)<br>International Tax and Legal Systems (5) | INTERNSHIP (22)<br>Project Placement &<br>Coaching (PPC) Seminar (2)                                                                                                                                          | Treasury Manager<br>Risk Management |
| International Economics (5)<br>Financial Markets and Institutions (5)                                                                                                                                                                                                                                                                              | Corporate Finance (5)<br>Management of Projects and Business Simulation (5)                                                    |                                                                                                                                                                                                               | Elective 3 (3)<br>Elective 4 (3)    |
| German Intensive Course I (3)                                                                                                                                                                                                                                                                                                                      | German Intensive Course II (3)                                                                                                 |                                                                                                                                                                                                               | MASTER THESI:<br>Master Thesis Sen  |
| Elective 1 (3)                                                                                                                                                                                                                                                                                                                                     | Elective 2 (3)                                                                                                                 |                                                                                                                                                                                                               |                                     |
| 31 ECTS                                                                                                                                                                                                                                                                                                                                            | 31 ECTS                                                                                                                        | 24 ECTS                                                                                                                                                                                                       | 34 ECTS                             |
| business problems with a special focus on finance. You will be able to<br>understand the interdependencies between these and learn how to<br>operate with them.                                                                                                                                                                                    |                                                                                                                                | <ul> <li>Base Modules - General Management</li> <li>Core Modules - Specialization in Final</li> </ul>                                                                                                         |                                     |
| In addition to the theoretical and practical foundations of financial<br>management, strong emphasis is also given to the development of<br>students' social and information management competencies. You will<br>spend your time collaborating with international, talented, engaged<br>classmates, who will teach you more than you can imagine. | FINANCE MASTERED<br>IN COBURG                                                                                                  | <ul> <li>German Intensive Course (GIC) (6)</li> <li>Application &amp; Transfer (29)</li> <li>Electives (12) - can be taken in all semesters except 3rd ten</li> <li>Master Thesis and Seminar (18)</li> </ul> |                                     |