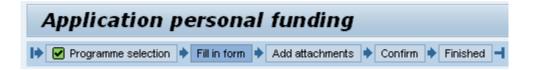

# **②** Instructions for filling out the application form

⇒ Once you have logged in, you will be taken directly to the "Personal funding" section and then click on "Application"

| elcome Herr Mohamed                                             | DAAD       |           | Akademischer Aust<br>ademic Exchange S |                          |
|-----------------------------------------------------------------|------------|-----------|----------------------------------------|--------------------------|
|                                                                 | D1.D.0     |           |                                        | ange by exchange.        |
| tart Project Funding Personal Funding                           | PhDGermany | Insurance | My Messages                            | Imprint / Privacy Policy |
| Welcome to Persona                                              | al Fundine | a in th   | e DAAD I                               | portal                   |
| Welcome to Persona                                              | -          | g in th   | e DAAD į                               | portal                   |
| Welcome to Personal<br>Making an application in the DAAD portal | -          | g in th   | e DAAD                                 | portal                   |

➡ To go to the application form, click on "Continue" above the selected funding programme.

⇒ This will take you to the "Funding application" section.

⇒ This procedure is divided into three different steps: