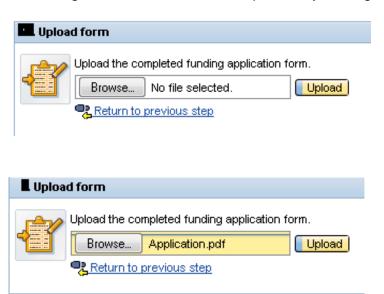

#### Step 2: Upload the form

In step 2 (Upload the form), you can select the completed form on your data carrier using the "Browse" button and upload it by clicking on "Upload".

➡ The uploaded form is now checked automatically to ensure that it is complete. If any mandatory fields have not been filled in, for example, such errors are shown in a list under Step 3.