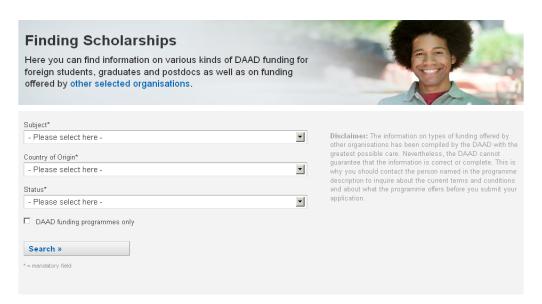

#### ⇔ Choose your:

- Subject
- Country of Origin
- Status

➡ Click on "DAAD funding programs only" then on "Search", choose the right scholarship program, read the information under "Overview" and then proceed by clicking on the "Submitting an Application". You will be directed automatically to the DAAD portal.