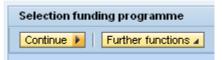

➡ To go to the application form, click on "Continue" above the selected funding programme.

⇒ This will take you to the "Funding application" section.

⇒ This procedure is divided into three different steps: